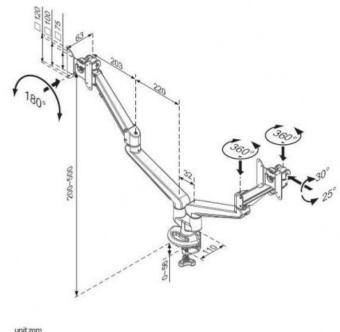

## **Product Specification**

| Product code            | CMS3061C-ED & CMS2475 - WHITE                       |
|-------------------------|-----------------------------------------------------|
| *Weight capacity        | 3 – 8 kg per arm                                    |
| **Maximum Screen Size   | 36"                                                 |
| Height adjustment range | 200mm – 500mm from desktop                          |
| Max forward extension   | 600mm                                               |
| VESA                    | 75mm & 100mm VESA compliant                         |
| Movement                | Height adjustment, tilt, swivel, rotation and reach |

## Additional Information

Available for desktop of 18 / 20 / 25mm thickness

Integral cable management

2 screen gas assisted height adjustment

Lockable quick release VESA function

180° anti rotation feature