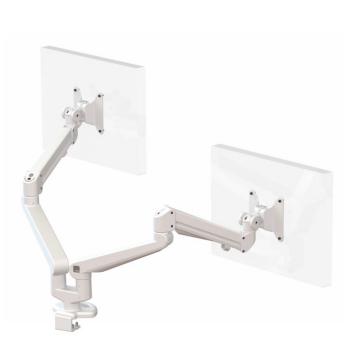

## Ascend Double Gas Arm with Baby-c Clamp

## **Product Specification**

| Product code            | CMS3061C-ED & CMS2475 - WHITE                       |
|-------------------------|-----------------------------------------------------|
| *Weight capacity        | 3 – 8 kg per arm                                    |
| **Maximum Screen Size   | 36"                                                 |
| Height adjustment range | 200mm – 500mm from desktop                          |
| Max forward extension   | 600mm                                               |
| VESA                    | 75mm & 100mm VESA compliant                         |
| Movement                | Height adjustment, tilt, swivel, rotation and reach |

## Additional Information

Available for desktop of 18 / 20 / 25mm thickness

Integral cable management

2 screen gas assisted height adjustment

Lockable quick release VESA function

180° anti rotation feature